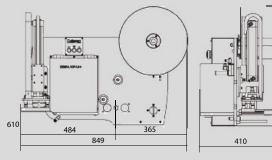

## **TECHNICAL DATA**

| Label reel size core / ext: | 40 mm / 300 mm                               |
|-----------------------------|----------------------------------------------|
| Min. label width:           | 25 mm                                        |
| Min. label length:          | 30 mm                                        |
| Max label length:           | 150 mm                                       |
| Labels per minute (max):    | 80 (depending on printer)                    |
| Printer technology:         | Thermal direct / thermal transfer technology |
| Printer data:               | Depending on the fitted model                |
| Control system:             | Configurable PLC system                      |
| Dimensions:                 | 447 x 449 x 725 mm (length x depth x height) |
| Approbation:                | CE/IEC/Nema                                  |
|                             |                                              |