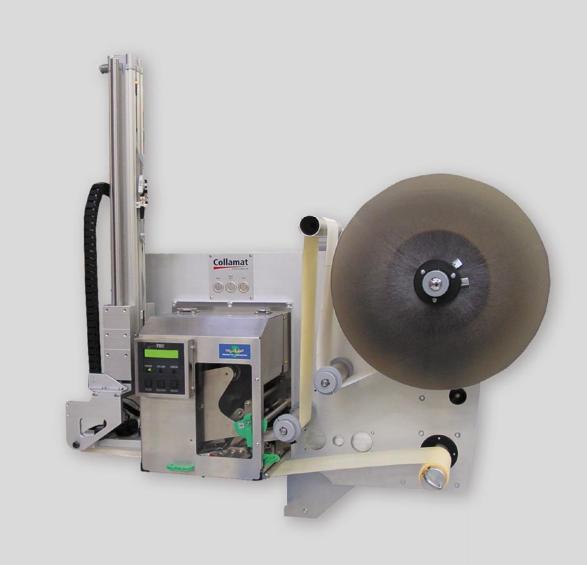

## **Etiprint Print & Apply**

The perfect solution for print on demand labelling where the last printed label gets directly onto the product. The Print & Apply system from Collamat® is rugged built and fulfils all needs to an industrial application concerning reliability, handling, and performance. The modular applicator system makes top, bottom, left, right or over edge labelling possible with the same base module. The selection of modular applicatiors is continuously expanded. The modular concept involves also the printer solutions where most common print engines like Sato, Zebra, and TEC can be integrated in the unit.

## **FEATURES**

- Flexible printing Each label can be printed on demand with variable data
- Open frame design Designed to integrate OEM print engines
- Flexibility Can be used for side, top, bottom, and over edge applications
- Compact design Made for industrial environments and easy integration
- Swiss quality Highly durable mechanics suitable for rugged conditions
- Increasing product information Create barcodes and graphics on your labels
- Adaptability Different applicators available for various tasks
- Communication Printing directly from PC, Network or from internal memory