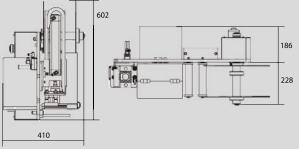

## **TECHNICAL DATA**

| Label reel size core / ext: | 40 mm / 300 mm                               |
|-----------------------------|----------------------------------------------|
| Min. label width:           | 25 mm                                        |
| Min. label length:          | 30 mm                                        |
| Max label length:           | 150 mm                                       |
| Labels per minute (max):    | 80 (depending on printer)                    |
| Printer technology:         | Thermal direct / thermal transfer technology |
| Printer data:               | Depending on the fitted model                |
| Control system:             | Configurable PLC system                      |
| Dimensions:                 | 447 x 449 x 725 mm (length x depth x height) |
| Approbation:                | CE/IEC/Nema                                  |
|                             |                                              |